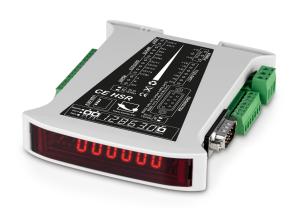

## KERN CE HSR

Compact display device (rail-mounted module) for installation in switch cabinets

| Category          |                                   |
|-------------------|-----------------------------------|
| Brand             | Sauter                            |
| Product categoriy | Measuring Technology<br>Component |
| Product group     | Digital weighing<br>transmitter   |
| Product family    | CE HS                             |

| Construction                     |               |
|----------------------------------|---------------|
| Dimension display device (W×D×H) | 120×101×23 mm |

| Functions                       |                                                        |
|---------------------------------|--------------------------------------------------------|
| Number of keys for operation    | 3                                                      |
| Interfaces                      | RS-232 standard<br>Digital I/O<br>RS-485<br>USB-Device |
| IP protection - complete device | IP20                                                   |